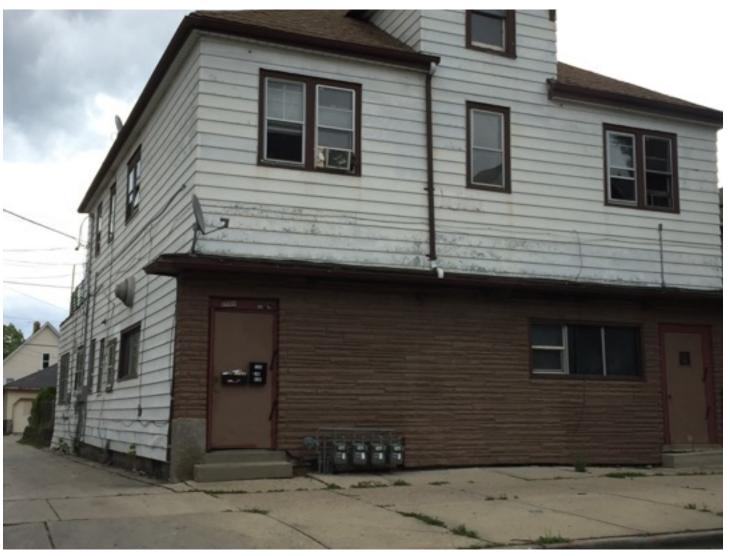

1500 Block South 10th. Our properties at 1558 and 1543 S 10th

938 W Lapham Blvd. Immediately to the South of 1558. Structural failure.

1552 S 10th Two doors north of 1558, across from 1543. Defective roof on rear porch