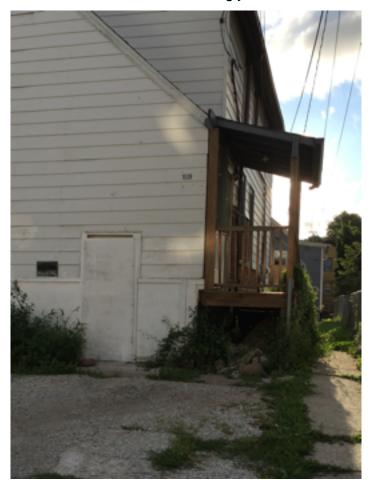

1551 S 10th. Siding/Paint/Gutters/Fence

1535? S 10th. Debris/Defective parking area

1521 S 10th Defective Garage/Weeds taller than

1440 S 10th Roof/ retaining wall/steps

1529 S 10th. Porch roof/Weeds/Ugly