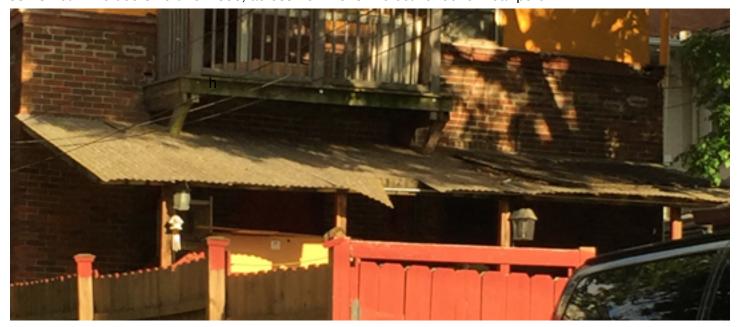

1500 Block South 10th. Our properties at 1558 and 1543 S 10th

938 W Lapham Blvd. Immediately to the South of 1558. Structural failure.

1552 S 10th Two doors north of 1558, across from 1543. Defective roof on rear porch