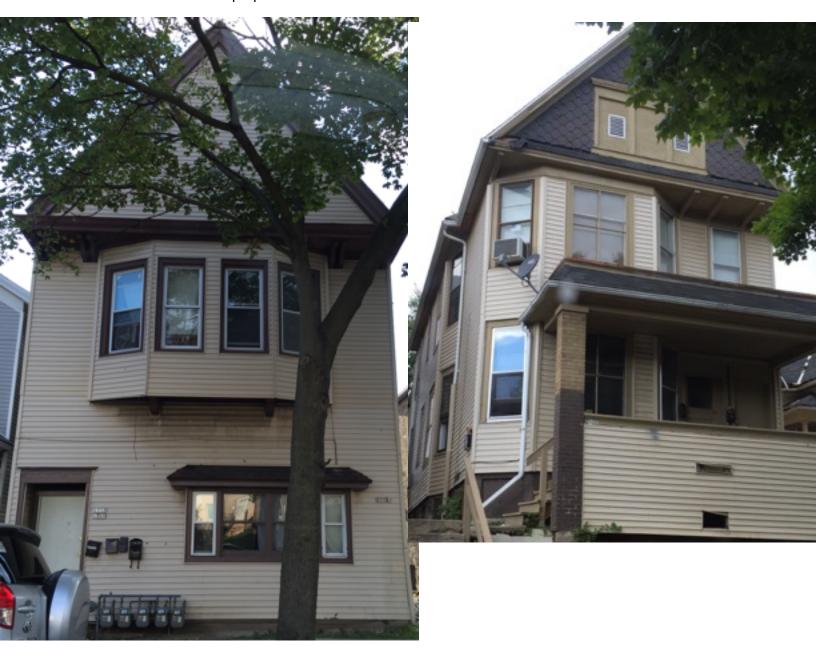

1500 Block South 10th. Our properties at 1558 and 1543 S 10th

938 W Lapham Blvd. Immediately to the South of 1558. Structural failure.

1552 S 10th Two doors north of 1558, across from 1543. Defective roof on rear porch