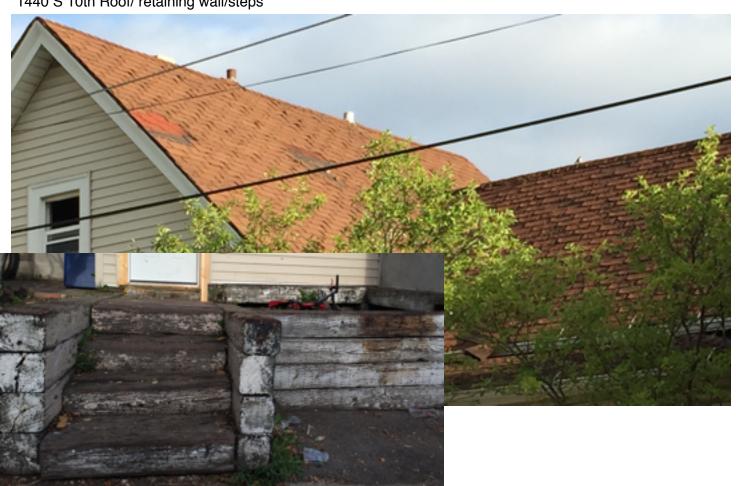

1551 S 10th. Siding/Paint/Gutters/Fence

1535? S 10th. Debris/Defective parking area

1521 S 10th Defective Garage/Weeds taller than

1440 S 10th Roof/ retaining wall/steps

1529 S 10th. Porch roof/Weeds/Ugly