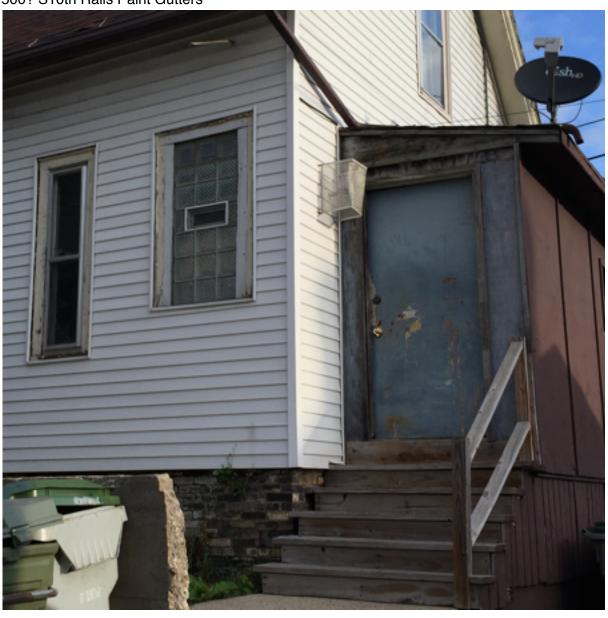

1554 S 10th Porch/Rails/Paint

1500 S 10th - general ugliness. Needs paint etc

1508 S 10th - Rails /Steps

1512 S 10th - Paint

1500? S10th Rails Paint Gutters

1540 S 10th Illegally parked car —>