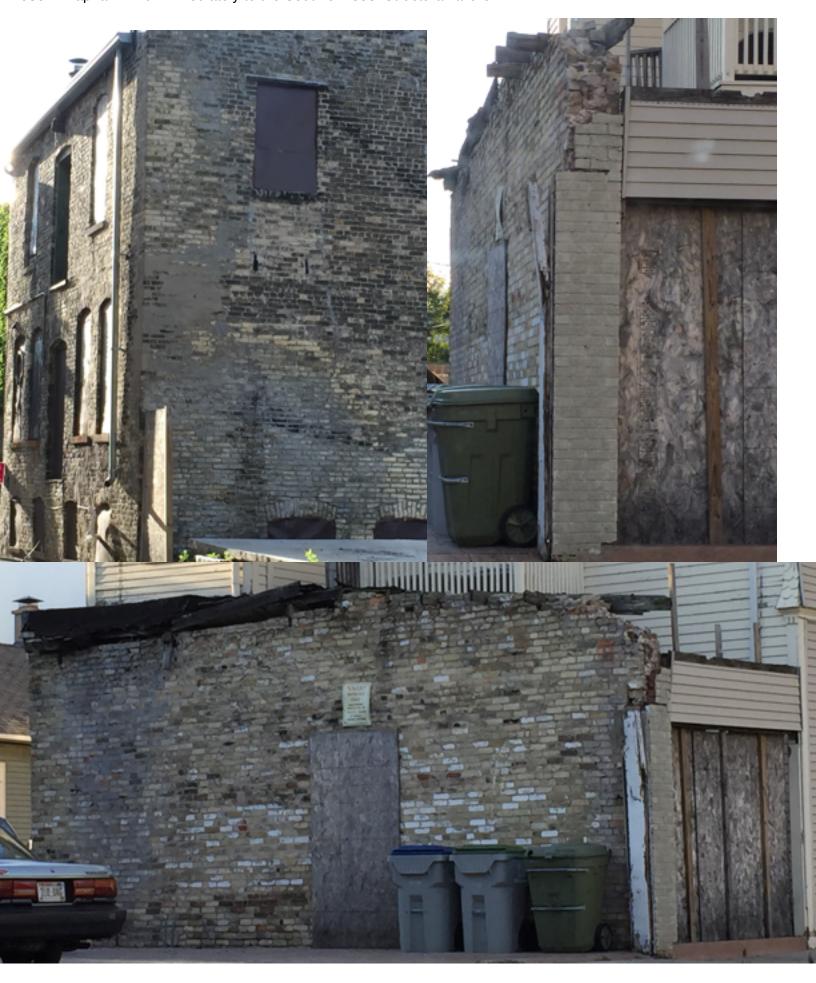

1500 Block South 10th. Our properties at 1558 and 1543 S 10th

938 W Lapham Blvd. Immediately to the South of 1558. Structural failure.

1552 S 10th Two doors north of 1558, across from 1543. Defective roof on rear porch