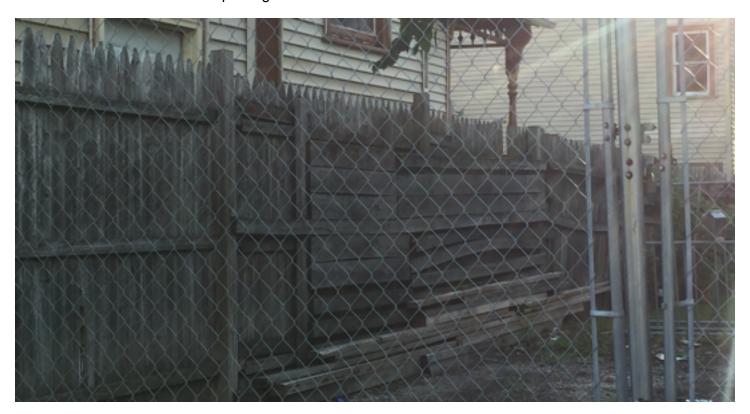

1551 S 10th. Siding/Paint/Gutters/Fence

1535? S 10th. Debris/Defective parking area

1521 S 10th Defective Garage/Weeds taller than

1440 S 10th Roof/ retaining wall/steps

1529 S 10th. Porch roof/Weeds/Ugly