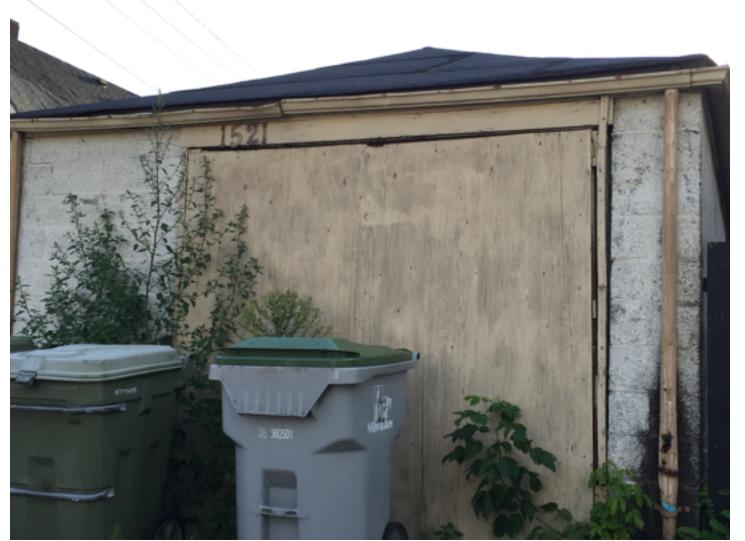

1551 S 10th. Siding/Paint/Gutters/Fence

1535? S 10th. Debris/Defective parking area

1521 S 10th Defective Garage/Weeds taller than

1440 S 10th Roof/ retaining wall/steps

1529 S 10th. Porch roof/Weeds/Ugly