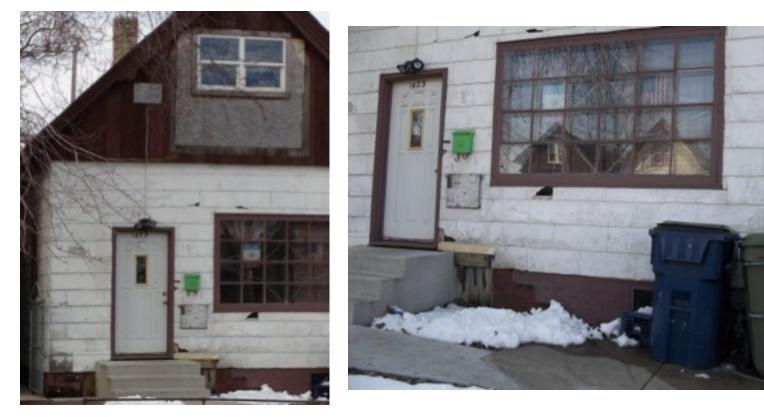

**1420 S 6th** 2 doors north Needs paint

**1424 S 6th** Adjoining North Missing siding, needs paint, defective front steps needs paint, siding, front step is defective, sidewalk is defective.

1438 S 6th Adjoining South. Missing windows, failing parapet wall missing siding etc.