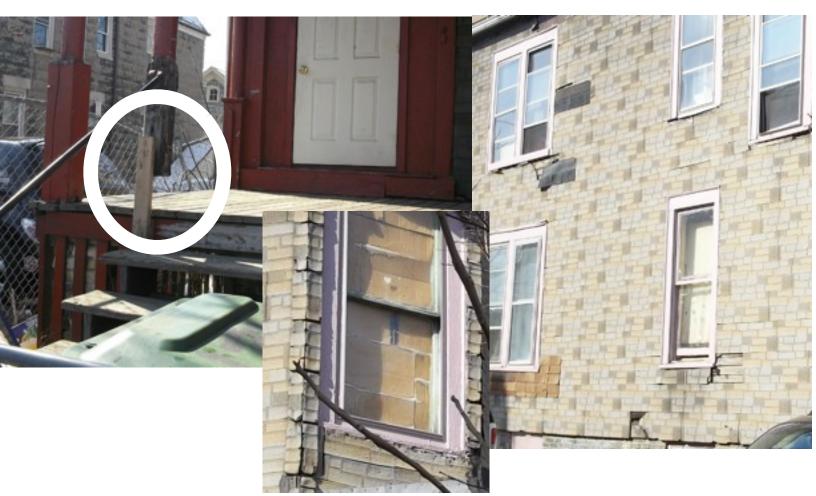

1427 S 6th (Directly across) Needs roofing, siding, rails, porch paint. broken windows, needs paint and you gotta love the anti gravitational porch support

1418 S 6th 3 doors north Needs paint. Rails, siding