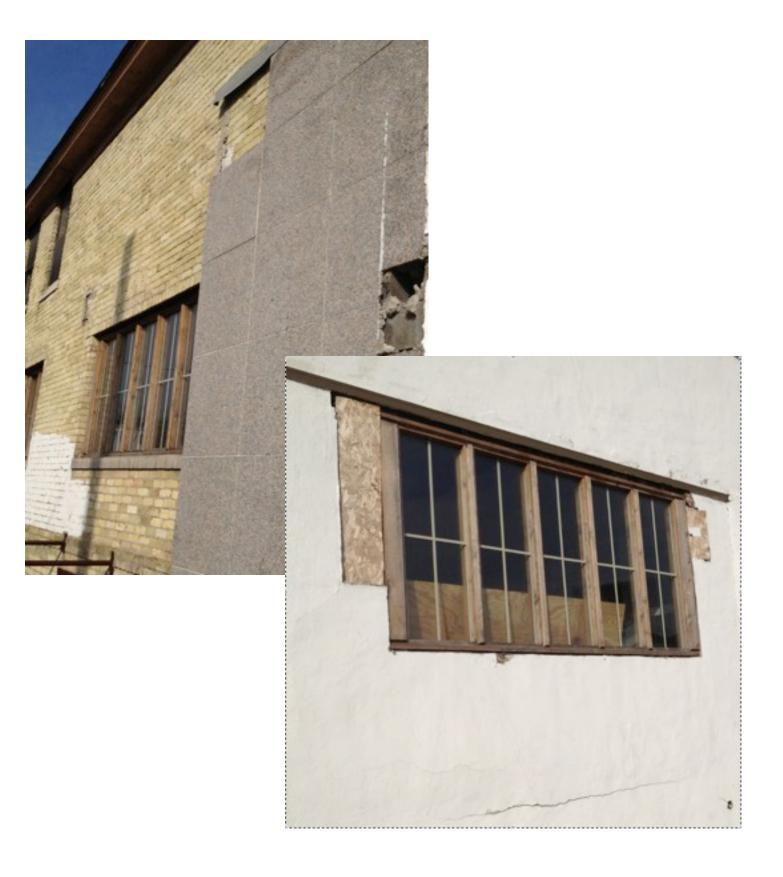

## 1428 S 6th Our property



This is the inspector's definition of "defective siding"

1401 S 6th. Missing panel on south side of building.



1423 S 6th. (across 1 house north) Defective/missing siding, window changed without permit, needs paint, no rails.



1427 S 6th (Directly across) Needs roofing, siding, rails, porch paint. broken windows, needs paint and you gotta love the anti gravitational porch support





1418 S 6th 3 doors north Needs paint. Rails, siding



**1420 S 6th** 2 doors north Needs paint



**1424 S 6th** Adjoining North Missing siding, needs paint, defective front steps needs paint, siding, front step is defective, sidewalk is defective.



1438 S 6th Adjoining South. Missing windows, failing parapet wall missing siding etc.



## 528 W Orchard / 527 W Greenfield Adjoining rear