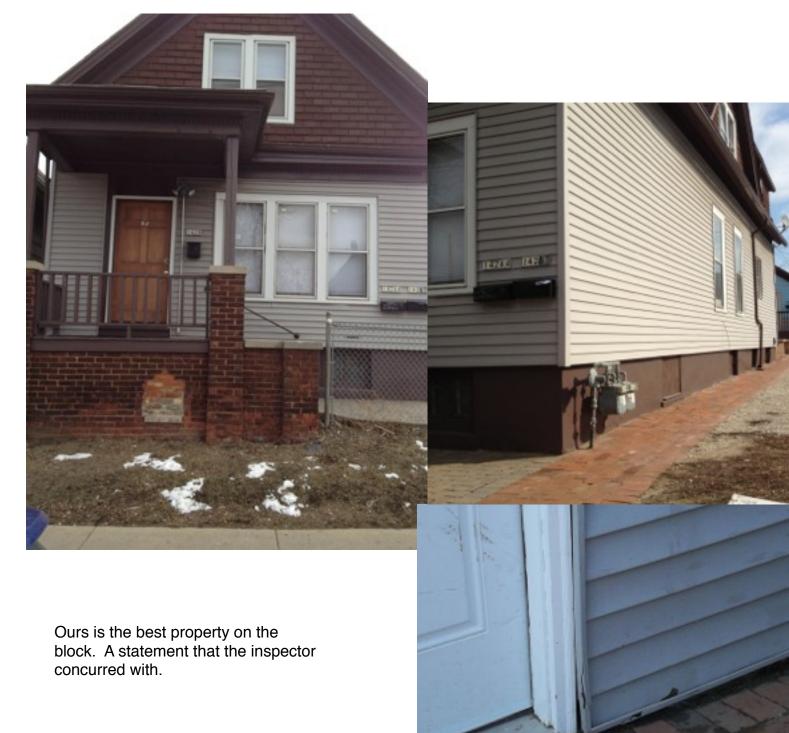

## 1428 S 6th Our property

This is the inspector's definition of "defective siding"

1401 S 6th. Missing panel on south side of building.

1423 S 6th. (across 1 house north) Defective/missing siding, window changed without permit, needs paint, no rails.